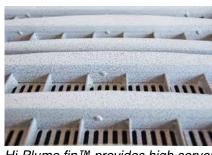

## Additional Triad® Airflow panel Key Features

- Static Dissipative Textured PowderPlate finish eliminates delamination and missing/broken Edge trim issues.
- Integrated Lift-N-Lock handles provide safer access with the ability to secure access if required
- TopSet levelers are designed for easy leveling to different raised floor panels
- Hi-Plume fin provides controlled stratification levels by simple panel rotation. Turn fin into air flow for higher stratification of upper server racks or turn fin away from air flow for lower stratification level
- ICETM Airflow Panels provides 3-4 times cfm delivery than industry standard perforated panels
- One panel fits most all new or existing raised floor systems.

## **Patent Pending Features:**

Lift-N-Lock® Handle

Hi-Plume fin™ provides high server stratification

TopSet<sup>™</sup> leveler with Liebert handle key inserted