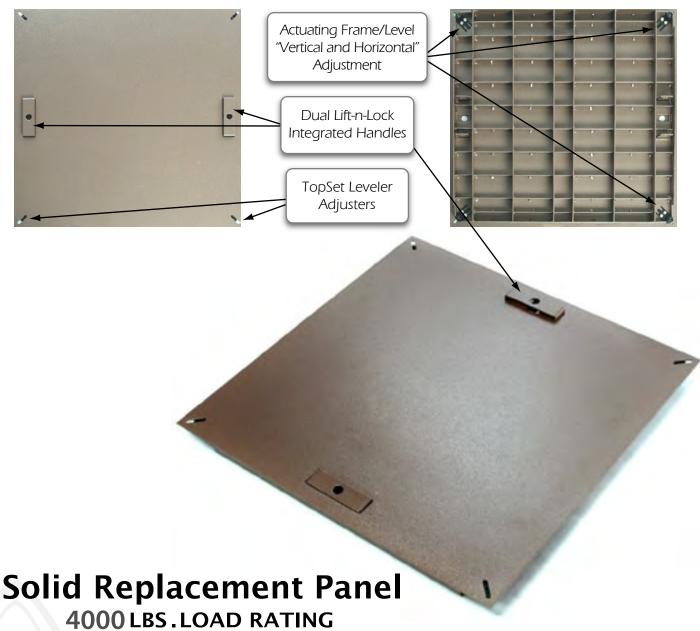

## Introducing Triad's Fit-All Solid Replacement Panel

FIT-ALL DESIGN FITS ALL FLOOR SYSTEMS

| PANEL TYPE             | MODEL             | LOAD RATING                     | AVAILABLE FEATURES                                                                | COMPATIBILITY                                                                                                                                              |
|------------------------|-------------------|---------------------------------|-----------------------------------------------------------------------------------|------------------------------------------------------------------------------------------------------------------------------------------------------------|
| Solid Heavy Duty Panel | Imperial<br>40TSD | *Using ADVP conversion 4000 lbs | Dual Handles<br>Horizontal & vertical levelers<br>Size: 24" x 24"<br>600 x 600 mm | Available in both<br>Imperial and Metric Sizes<br>(Aluminum, Cement Fill,<br>Hollow Steel, Woodcore)<br>ALL STRINGER TYPES<br>with width of 1.75" OR LESS. |
|                        | Metric<br>40TSM   | *Using ADVP conversion 1814 kg  |                                                                                   |                                                                                                                                                            |

## Additional Triad® Airflow panel Key Features

- Static Dissipative Textured PowderPlate finish eliminates delamination and missing/broken Edge trim issues.
- Integrated Lift-N-Lock handles provide safer access with the ability to secure access if required
- TopSet levelers are designed for easy leveling to different raised floor panels
- Hi-Plume fin provides controlled stratification levels by simple panel rotation. Turn fin into air flow for higher stratification of upper server racks or turn fin away from air flow for lower stratification level
- ICETM Airflow Panels provides 3-4 times cfm delivery than industry standard perforated panels
- One panel fits most all new or existing raised floor systems.

## **Patent Pending Features:**

Lift-N-Lock® Handle

Hi-Plume fin™ provides high server stratification

TopSet<sup>™</sup> leveler with Liebert handle key inserted