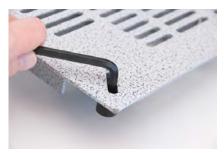

## Additional Triad® Airflow panel Key Features

- Static Dissipative Textured PowderPlate finish eliminates delamination and missing/broken Edge trim issues.
- Integrated Lift-N-Lock handles provide safer access with the ability to secure access if required
- TopSet levelers are designed for easy leveling to different raised floor panels
- Hi-Plume fin provides controlled stratification levels by simple panel rotation. Turn fin into air flow for higher stratification of upper server racks or turn fin away from air flow for lower stratification level
- ICETM Airflow Panels provides 3-4 times cfm delivery than industry standard perforated panels
- One panel fits most all new or existing raised floor systems.

## **Patent Pending Features:**

Lift-N-Lock® Handle

Hi-Plume fin™ provides high server stratification

TopSet<sup>™</sup> leveler with Liebert handle key inserted