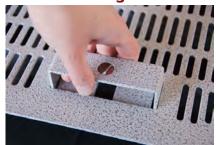

## Additional Triad® Airflow panel Key Features

- Static Dissipative Textured PowderPlate finish eliminates delamination and missing/broken Edge trim issues.
- Integrated Lift-N-Lock handles provide safer access with the ability to secure access if required
- TopSet levelers are designed for easy leveling to different raised floor panels
- Hi-Plume fin provides controlled stratification levels by simple panel rotation. Turn fin into air flow for higher stratification of upper server racks or turn fin away from air flow for lower stratification level
- ICETM Airflow Panels provides 3-4 times cfm delivery than industry standard perforated panels
- One panel fits most all new or existing raised floor systems.

## **Patent Pending Features:**

Lift-N-Lock® Handle

Hi-Plume fin™ provides high server stratification

TopSet<sup>™</sup> leveler with Liebert handle key inserted