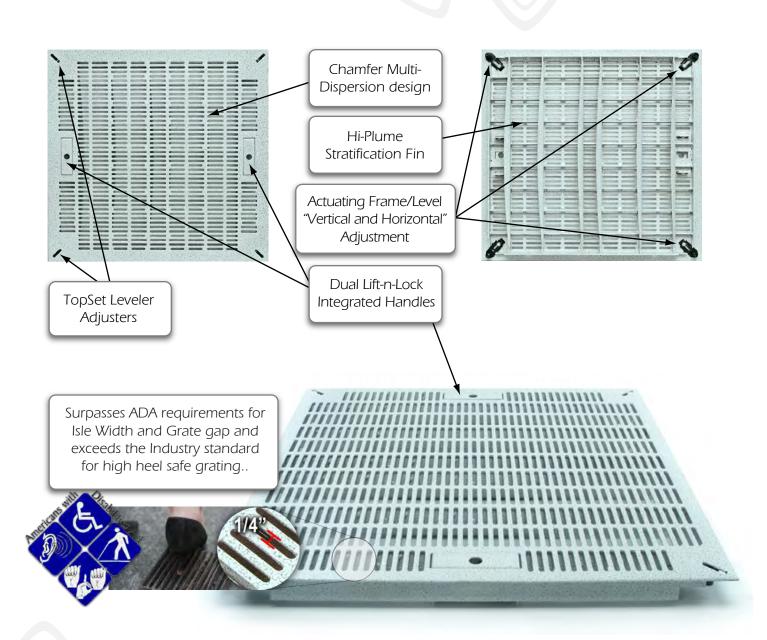

## INDUSTRY LEADING DATA CENTER AIR UTILIZATION EFFECIENCY (AUE)

Triad's (ICE) Airflow Panel systems are the ideal solution for data center, server farm and hot spot cooling. Triad's patented & patent pending High Density Airflow Panel delivers 2-3 times more CFM than industry standard perforated airflow panels. This heavy duty steel airflow panel features between 1500 to 4000 lbs. load rating, a hardened textured finish with optional built in actuating frame levelers and integrated panel handles. Triad's Patented Fit-All design will fit into most existing raised access floor systems providing the most flexible and low maintenance raised access floor system in the industry.

| PANEL TYPE                                             | MODEL                                                                                                                                                                                                                                                                                      | LOAD RATING                                                                                | AVAILABLE FEATURES                                                                                                                    | COMPATIBILITY                                                    |
|--------------------------------------------------------|--------------------------------------------------------------------------------------------------------------------------------------------------------------------------------------------------------------------------------------------------------------------------------------------|--------------------------------------------------------------------------------------------|---------------------------------------------------------------------------------------------------------------------------------------|------------------------------------------------------------------|
| Slotted Airflow                                        | Imperial<br>15TSS<br>30TSS<br>40TSS<br>Metric<br>15TSM<br>30TSM<br>40TSM                                                                                                                                                                                                                   | 1500 lbs<br>3000 lbs<br>4000 lbs<br>*Using AVDP conversion<br>680 kg<br>1360 kg<br>1493 kg | Dual Handles Horizontal & vertical levelers Size: 24" x 24" 600 x 600 mm OPTIONS: Row Damper OPD Damper PowderPlate finish (8 colors) | Available in both<br>Imperial and Metric Sizes<br>Fit-All System |
| OPTIONAL ACCESSORIES                                   | DESCRIPTION                                                                                                                                                                                                                                                                                |                                                                                            |                                                                                                                                       | COMPATIBILITY                                                    |
| Lift-N-Lock®                                           | Lift-N-Lock dual security assemblies provide restricted access from top or bottom panel removal to approved personnel only.                                                                                                                                                                |                                                                                            |                                                                                                                                       | Fits all Triad Panels                                            |
| Individual Air Baffle                                  | Baffles are available in full row length or half length. Snap in & out.                                                                                                                                                                                                                    |                                                                                            |                                                                                                                                       | Fits all Triad Panels                                            |
| Slide Damper                                           | Slide damper mounts the same as OPD and adjusts by use of screw driver from top surface.  Like all slide dampers airflow restricted up to 50% even in full open position.                                                                                                                  |                                                                                            |                                                                                                                                       | Fits all Triad Panels                                            |
| Opposed Blade Damper                                   | Opposed Blade Damper may be field or factory mounted by crimping tab into frame insert.  Damper is adjusted from top surface by engaging screw driver into rotating adjuster and adjusting to desired setting. Opposed Blade damper restricts less than 10% airflow in full open position. |                                                                                            |                                                                                                                                       | Fits all Triad Panels                                            |
| TRIAD STATIC DISSAPATIVE TEXTURED POWDERPLATE COATINGS |                                                                                                                                                                                                                                                                                            |                                                                                            |                                                                                                                                       |                                                                  |