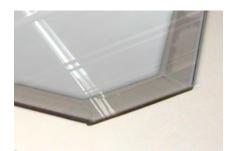

## Additional Triad® ClearView panel Key Features:

- Static Dissipative Textured PowderPlate finish eliminates delamination and missing/broken Edge trim issues.
- TopSet levelers are designed for easy leveling to different raised floor panels
- One panel fits most all new or existing raised floor systems.
- Virtually unbreakable
- CC-1 code approval
- UV resistant
- Highest rating for plastic
- Long lasting clarity

#### **Patent Pending Features:**

Patented Actuated Frame Levers

Replaceable ClearView Scratch Resistant Inserts

TopSet™ leveler with Liebert handle key inserted