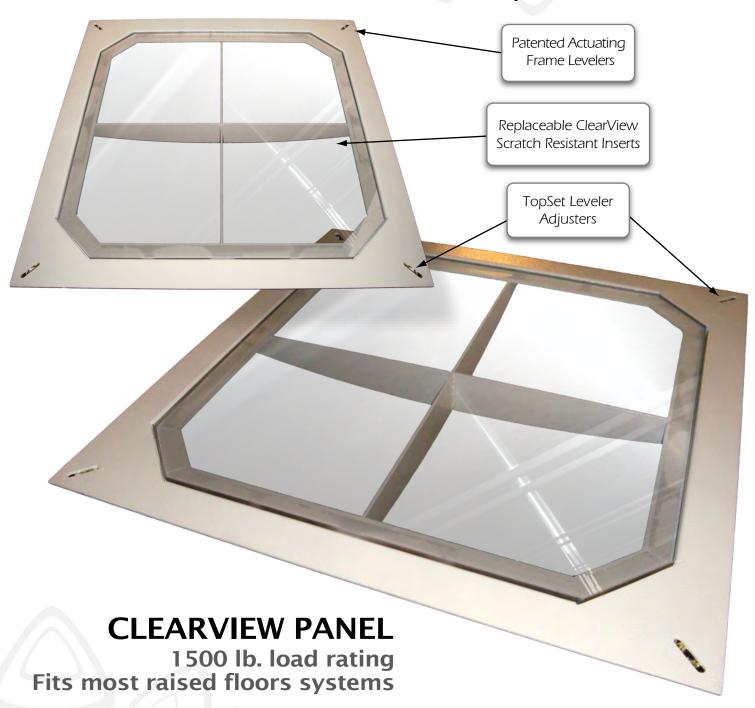

# **Triad's ClearView Panel**

Designed for easy viewing of valves, meters and underfloor cavity Scratch resistant surface is perfect for foot traffic

**Triad Raised Access Floor Company** • Fax - 303-526-4902 • Phone - 720-530-8699 support@triadfloors.com • www.triadfloors.com

## Additional Triad® ClearView panel Key Features:

- Static Dissipative Textured PowderPlate finish eliminates delamination and missing/broken Edge trim issues.
- TopSet levelers are designed for easy leveling to different raised floor panels
- One panel fits most all new or existing raised floor systems.
- Virtually unbreakable
- CC-1 code approval
- UV resistant
- Highest rating for plastic
- Long lasting clarity

### **General Application:**

- Data Center Foot traffic areas. (Not intended for equipment static or dynamic loads)
- Easy viewing of; UnderFloor Valves, Pipes, Gauges, Electrical, etc...

#### **Patent Pending Features:**

Patented Actuated Frame Levers

Replaceable ClearView Scratch Resistant Inserts

TopSet™ leveler with Liebert handle key inserted