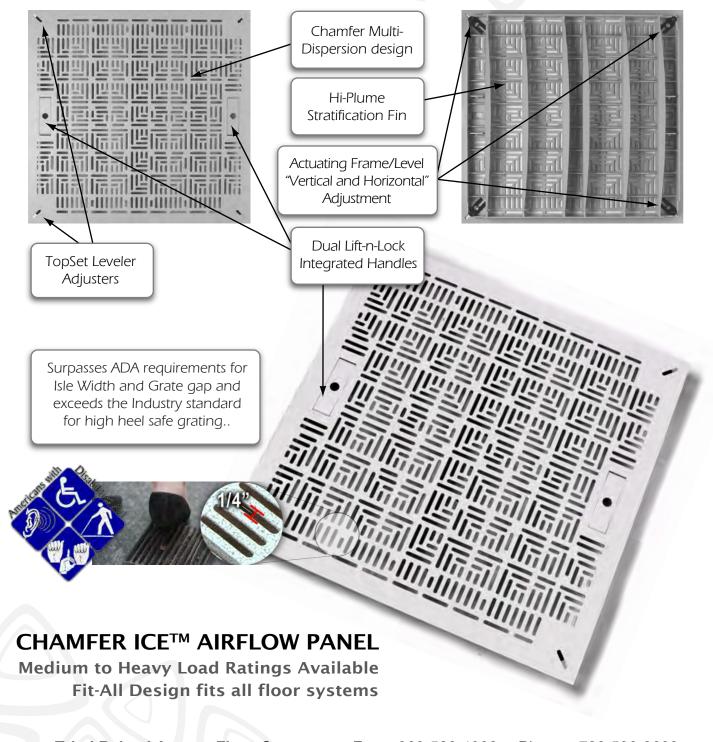

## INDUSTRY LEADING DATA CENTER AIR UTILIZATION EFFECIENCY (AUE)

Triad's (ICE) Airflow Panel systems are the ideal solution for data center, server farm and hot spot cooling. Triad's patented & patent pending High Density Airflow Panel delivers 2-3 times more CFM than industry standard perforated airflow panels. This heavy duty steel airflow panel features between 1500 to 5000 lbs. load rating, a hardened textured finish with optional built in actuating frame levelers and integrated panel handles. Triad's Patented Fit-All design will fit into most existing raised access floor systems providing the most flexible and low maintenance raised access floor system in the industry.

| PANEL TYPE               | MODEL                                                                                                                                                                                                                                                                                                    | LOAD RATING                                                       | AVAILABLE FEATURES                                                                                                                                                                        | COMPATIBILITY                                                    |
|--------------------------|----------------------------------------------------------------------------------------------------------------------------------------------------------------------------------------------------------------------------------------------------------------------------------------------------------|-------------------------------------------------------------------|-------------------------------------------------------------------------------------------------------------------------------------------------------------------------------------------|------------------------------------------------------------------|
| Chamfer Airflow          | Imperial<br>15TCF<br>30TCF<br>40TCF<br>50TCF                                                                                                                                                                                                                                                             | 1500 lbs<br>3000 lbs<br>4000 lbs<br>5000 lbs                      | Dual Handles<br>Horizontal & vertical levelers<br>Size: 24" x 24"<br>600 x 600 mm<br>OPTIONS:<br>Hi-Plume Stratification fin<br>Row Damper<br>OPD Damper<br>PowderPlate finish (8 colors) | Available in both<br>Imperial and Metric Sizes<br>Fit-All System |
|                          | Metric<br>15TCM<br>30TCM<br>40TCM<br>50TCM                                                                                                                                                                                                                                                               | *Using AVDP conversion<br>680 kg<br>1360 kg<br>1493 kg<br>2260 kg |                                                                                                                                                                                           |                                                                  |
| OPTIONAL ACCESSORIES     | DESCRIPTION                                                                                                                                                                                                                                                                                              |                                                                   |                                                                                                                                                                                           | COMPATIBILITY                                                    |
| Lift-N-Lock <sup>®</sup> | Lift-N-Lock dual security assemblies provide restricted<br>access from top or bottom panel removal to approved<br>personnel only.                                                                                                                                                                        |                                                                   |                                                                                                                                                                                           | Fits all Triad Panels                                            |
| Individual Air Baffle    | Baffles are available in full row length or half length. Snap in & out.                                                                                                                                                                                                                                  |                                                                   |                                                                                                                                                                                           | Fits all Triad Panels                                            |
| Slide Damper             | Slide damper mounts the same as OPD and adjusts by use<br>of screw driver from top surface.<br>Like all slide dampers airflow restricted up to 50% even in<br>full open position.                                                                                                                        |                                                                   |                                                                                                                                                                                           | Fits all Triad Panels                                            |
| Opposed Blade Damper     | Opposed Blade Damper may be field or factory mounted<br>by crimping tab into frame insert.<br>Damper is adjusted from top surface by engaging screw<br>driver into rotating adjuster and adjusting to desired<br>setting. Opposed Blade damper restricts less than 10%<br>airflow in full open position. |                                                                   |                                                                                                                                                                                           | Fits all Triad Panels                                            |
| TRIAD STATIC DISSAPATIV  | E TEXTURE                                                                                                                                                                                                                                                                                                | D POWDERPLATE C                                                   | DATINGS                                                                                                                                                                                   |                                                                  |
|                          |                                                                                                                                                                                                                                                                                                          |                                                                   |                                                                                                                                                                                           |                                                                  |
| Beige Flek Brown Flek    | Crystal V                                                                                                                                                                                                                                                                                                | White Grey Flek                                                   | Luna Aggregate                                                                                                                                                                            | SandStone Genesis                                                |
|                          |                                                                                                                                                                                                                                                                                                          |                                                                   | al color depending on the computer mon<br>and chemical resistant coatings are ava                                                                                                         |                                                                  |