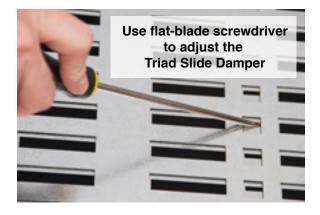

 Slide Damper: Slide damper mounts the same as OPD and adjusts from top surface.