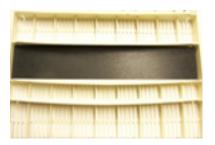

 Slide Damper: Slide damper mounts the same as OPD and adjusts from top surface.