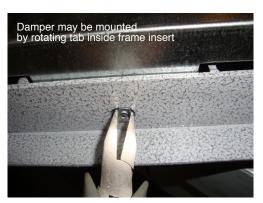

Individual Air Baffle: Baffles provide Low profile fit that Snap in & out.

3. **Opposed Blade Damper:** Opposed Blade Damper may be field mounted by rotting butterfly tab or using threaded screw to engage frame insert. Dampers adjusted from top surface to exact desired setting.