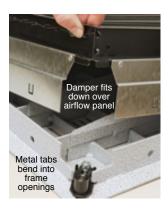

Individual Air Baffle: Baffles provide Low profile fit that Snap in & out.

3. **Opposed Blade Damper:** Opposed Blade Damper may be field mounted by rotting butterfly tab or using threaded screw to engage frame insert. Dampers adjusted from top surface to exact desired setting.