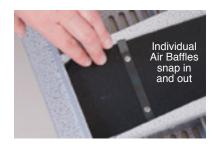

Individual Air Baffle: Baffles provide Low profile fit that Snap in & out.

3. **Opposed Blade Damper:** Opposed Blade Damper may be field mounted by rotting butterfly tab or using threaded screw to engage frame insert. Dampers adjusted from top surface to exact desired setting.