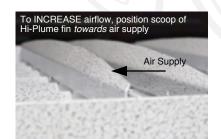

## **Airflow Panel Damper Options**

 Air Stratification Positioning: To improve Upper Server cooling, position scoop of Hi-Plume fin towards source of air supply. To reduce Upper Server cooling, turn scoop of Hi-Plume fin away from source of air supply.