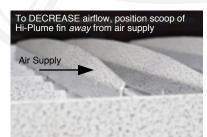

## **Airflow Panel Damper Options**

 Air Stratification Positioning: To improve Upper Server cooling, position scoop of Hi-Plume fin towards source of air supply. To reduce Upper Server cooling, turn scoop of Hi-Plume fin away from source of air supply.