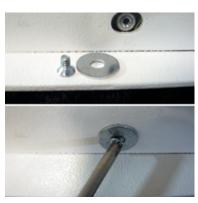

Individual Air Baffle: Baffles provide Low profile fit that Snap in & out.

3. **Opposed Blade Damper:** Opposed Blade Damper may be field mounted by rotting butterfly tab or using threaded screw to engage frame insert. Dampers adjusted from top surface to exact desired setting.